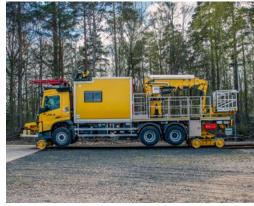

# DESIGNED FOR YOUR OVERHEAD LINE WORK

The Road-Rail Vehicle is designed for overhead line work and is equipped with our own hydrostatic drive unit for rail with a turnable railway bogie for quick and easy transfer between road and rail. On rail you can operate the vehicle from the cabin or basket. The vehicle is equipped with a large workshop including a storage space, workbench, table with chairs and other amenities for the maximum comfort of your operators.

#### **SPECIFICATIONS**

| Chassis              | Volvo FM    |
|----------------------|-------------|
| Dimensions (L x W)   | 12 x 2.55 m |
| Height on road       | 3.9 m       |
| Height on rail       | 4.1 m       |
| Gross vehicle weight | 26 000 kg   |
| Payload              | 3 500 kg    |
| Rail drive           | Hydrostatic |
| Speed on rail        | 60 km/h     |
| Speed on road        | 90 km/h     |