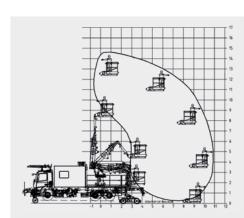

#### **PLATFORM SPECIFICATIONS**

| Aerial platform type      | KLL 12 2T1/3 with TC and RTPW |
|---------------------------|-------------------------------|
| Basket load               | 425 kg or 3 persons           |
| Basket dimensions (L x W) | 2.0 x 1.1 m                   |
| Working height            | 14.5 m                        |
| Tilt correction           | 180 mm cant                   |
| Wind speed                | 12.5 m/s                      |