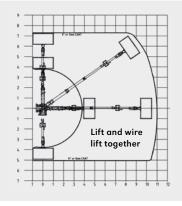

### **OPTIONS**

- · Wire lifter TLL7-4
- Pantograph with height and length measurement system
- Inverter 230 V 3 kW
- · Diesel heater
- · More options are available on request