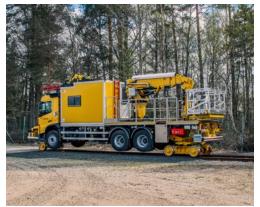

# DESIGNED FOR YOUR OVERHEAD LINE WORK

The Road-Rail Vehicle is designed for overhead line work and is equipped with our own hydrostatic drive unit for rail with a turnable railway bogie for quick and easy transfer between road and rail. On rail you can operate the vehicle from the cabin or basket. The vehicle is equipped with a large workshop including a storage space, workbench, table with chairs and other amenities for the maximum comfort of your operators.

#### **SPECIFICATIONS**

| Chassis              | Volvo FM    |
|----------------------|-------------|
| Dimensions (L x W)   | 12 x 2.55 m |
| Height on road       | 3.9 m       |
| Height on rail       | 4.1 m       |
| Gross vehicle weight | 26 000 kg   |
| Payload              | 3 500 kg    |
| Rail drive           | Hydrostatic |
| Speed on rail        | 60 km/h     |
| Speed on road        | 90 km/h     |