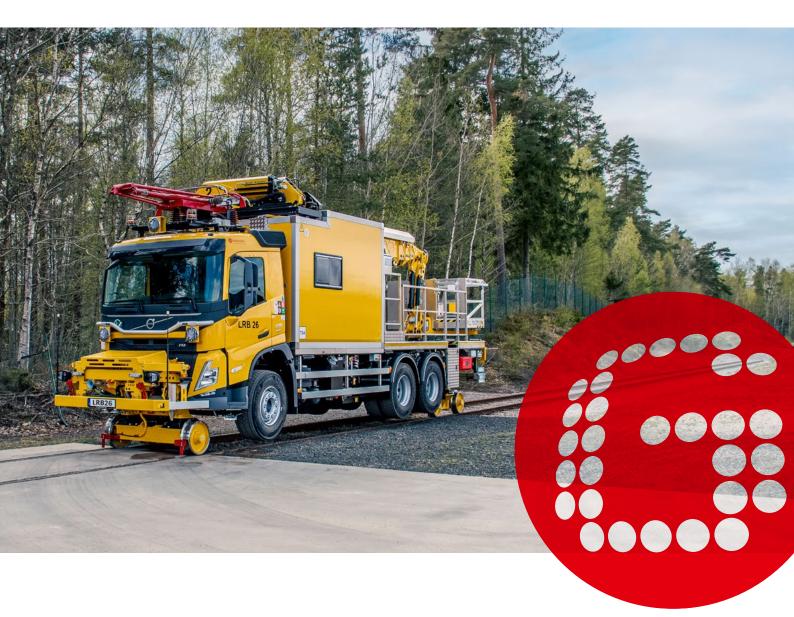

# DESIGNED FOR YOUR OVERHEAD LINE WORK

The Road-Rail Vehicle is designed for overhead line work and is equipped with our own hydrostatic drive unit for rail with a turnable railway bogie for quick and easy transfer between road and rail. On rail you can operate the vehicle from the cabin or basket. The vehicle is equipped with a large workshop including a storage space, workbench, table with chairs and other amenities for the maximum comfort of your operators.

#### **BENEFITS**

- · Transfer between road and rail in less than 2 minutes
- · Easy rail access on 6 meters wide crossings
- The platform has tilt correction (TC) that ensures the basket is always level, providing significantly improved working conditions in a cant
- The display in the basket shows load in real time, position and allowed working area (RTPW)
- There is enough space in the workshop to store everything you need to take with you to the workplace
- The workshop features a sturdy workbench, table with 4 chairs, coffee machine, small fridge and microwave oven

#### **PLATFORM SPECIFICATIONS**

| Aerial platform type      | KLL 12 2T1/3 with TC and RTPW |
|---------------------------|-------------------------------|
| Basket load               | 425 kg or 3 persons           |
| Basket dimensions (L x W) | 2.0 x 1.1 m                   |
| Working height            | 14.5 m                        |
| Tilt correction           | 180 mm cant                   |
| Wind speed                | 12.5 m/s                      |