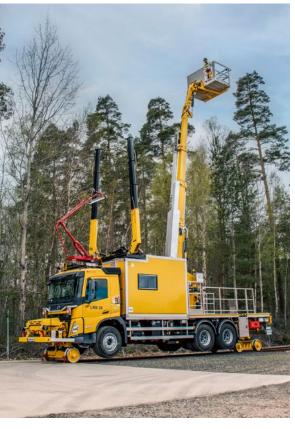

# DESIGNED FOR YOUR OVERHEAD LINE WORK

The Road-Rail Vehicle is designed for overhead line work and is equipped with our own hydrostatic drive unit for rail with a turnable railway bogie for quick and easy transfer between road and rail. On rail you can operate the vehicle from the cabin or basket. The vehicle is equipped with a large workshop including a storage space, workbench, table with chairs and other amenities for the maximum comfort of your operators.

#### **BENEFITS**

- · Transfer between road and rail in less than 2 minutes
- · Easy rail access on 6 meters wide crossings
- The platform has tilt correction (TC) that ensures the basket is always level, providing significantly improved working conditions in a cant
- The display in the basket shows load in real time, position and allowed working area (RTPW)
- There is enough space in the workshop to store everything you need to take with you to the workplace
- The workshop features a sturdy workbench, table with 4 chairs, coffee machine, small fridge and microwave oven

#### **PLATFORM SPECIFICATIONS**

| Aerial platform type      | KLL 12 2T1/3 with TC and RTPW |
|---------------------------|-------------------------------|
| Basket load               | 425 kg or 3 persons           |
| Basket dimensions (L x W) | 2.0 x 1.1 m                   |
| Working height            | 14.5 m                        |
| Tilt correction           | 180 mm cant                   |
| Wind speed                | 12.5 m/s                      |