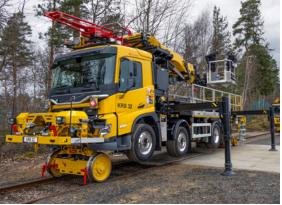

# DESIGNED FOR YOUR MAINTENANCE WORK ON TRACKS

The Road-Rail Vehicle is designed for maintenance work on tracks and is equipped with our own hydrostatic rail drive with a turnable railway bogie for quick and easy transfer between road and rail. On rail you can operate the vehicle from the cabin or the basket. The vehicle is equipped with a radio-controlled crane and aerial working platform reaching heights up to 25 meters.

#### BENEFITS

- Transfer between road and rail in less than 2 minutes
- Easy rail access on 6 meters wide crossing
- Wind sensor with an alert system to notify operators of very high wind speeds