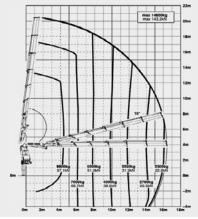

#### **PLATFORM SPECIFICATIONS**

| Aerial platform type      | Palfinger PK58002 EH-G with BB049 |
|---------------------------|-----------------------------------|
| Basket load               | 350 kg                            |
| Basket dimensions (L x W) | 1.25 x 1.3 m                      |
| Working height            | 25 m                              |
| Outreach                  | ~ 16 m (straight backwards)       |
| Foldable                  | Yes                               |
| Wind speed                | 12.5 m/s                          |
|                           |                                   |

#### **CRANE SPECIFICATIONS**

| Crane type    | Palfinger PK58002 EH-G |
|---------------|------------------------|
| Max. outreach | 21.1 m                 |
| Max. height   | 25 m                   |