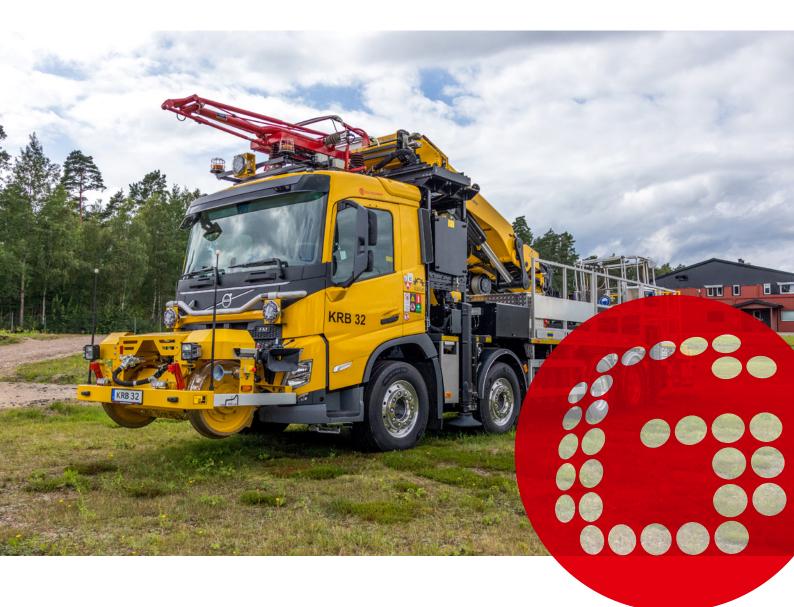

## **KRB32**

# DESIGNED FOR YOUR MAINTENANCE WORK ON TRACKS

The Road-Rail Vehicle is designed for maintenance work on tracks and is equipped with our own hydrostatic rail drive with a turnable railway bogie for quick and easy transfer between road and rail. On rail you can operate the vehicle from the cabin or the basket. The vehicle is equipped with a radio-controlled crane and aerial working platform reaching heights up to 25 meters.