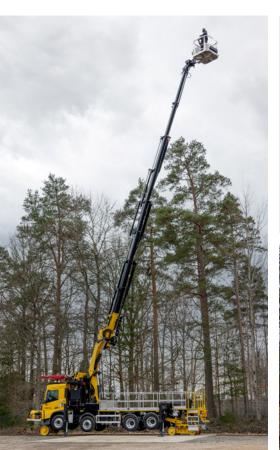

# DESIGNED FOR YOUR MAINTENANCE WORK ON TRACKS

The Road-Rail Vehicle is designed for maintenance work on tracks and is equipped with our own hydrostatic rail drive with a turnable railway bogie for quick and easy transfer between road and rail. On rail you can operate the vehicle from the cabin or the basket. The vehicle is equipped with a radio-controlled crane and aerial working platform reaching heights up to 25 meters.

#### **PLATFORM SPECIFICATIONS**

| Aerial platform type      | Palfinger PK58002 EH-G with BB049 |
|---------------------------|-----------------------------------|
| Basket load               | 350 kg                            |
| Basket dimensions (L x W) | 1.25 x 1.3 m                      |
| Working height            | 25 m                              |
| Outreach                  | ~ 16 m (straight backwards)       |
| Foldable                  | Yes                               |
| Wind speed                | 12.5 m/s                          |
|                           |                                   |

#### **CRANE SPECIFICATIONS**

| Crane type    | Palfinger PK58002 EH-G |
|---------------|------------------------|
| Max. outreach | 21.1 m                 |
| Max. height   | 25 m                   |