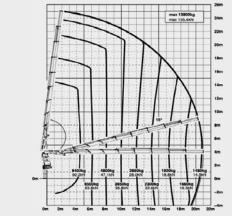

#### **PLATFORM SPECIFICATIONS**

| Aerial platform type      | Palfinger PK58002 EH-G with BB049 |
|---------------------------|-----------------------------------|
| Basket load               | 350 kg                            |
| Basket dimensions (L x W) | 1.25 x 1.3 m                      |
| Working height            | 25 m                              |
| Outreach                  | ~ 16 m (straight backwards)       |
| Foldable                  | Yes                               |
| Wind speed                | 12.5 m/s                          |
|                           |                                   |

#### **CRANE SPECIFICATIONS**

| Crane type    | Palfinger PK58002 EH-G |
|---------------|------------------------|
| Max. outreach | 21.1 m                 |
| Max. height   | 25 m                   |