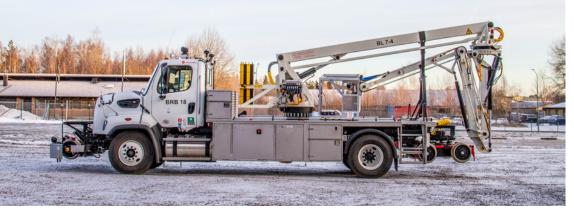

### SPECIFICATIONS

| Chassis              | Freightliner 108SD 4 x 2 rigid leaf suspension<br>(North America) |  |
|----------------------|-------------------------------------------------------------------|--|
|                      | Volvo FM D11 4 x 2 rigid leaf suspension (Europe)                 |  |
| Dimensions (L x W)   | ~ 10.4 x 2.55 m                                                   |  |
| Height on road       | ~ 3.7 m                                                           |  |
| Height on rail       | ~ 3.9 m                                                           |  |
| Gross vehicle weight | 18 ton                                                            |  |
| Rail drive           | Hydrostatic                                                       |  |
| Speed on rail        | 70 km/h (~ 42 mph) depending on local regulations                 |  |
| Speed on road        | 90 km/h (in North America 65 mph speed limit)                     |  |

### PLATFORM SPECIFICATIONS

| Aerial platform type             | BL 7-4                                      |
|----------------------------------|---------------------------------------------|
| Basket load                      | 215 kg or 2 persons (~ 474 lb)              |
| Basket dimensions<br>(L x W x H) | 1.0 x 1.2 x 1.1 m<br>(~ 3.3 x 3.9 x 3.6 ft) |
| Working height                   | 6.3 m (20.7 ft)                             |
| In under bridge                  | 7.0 m (~ 23 ft)                             |
| Wind speed                       | 12.5 m/s                                    |
| wind speed                       | 12.5 11/3                                   |