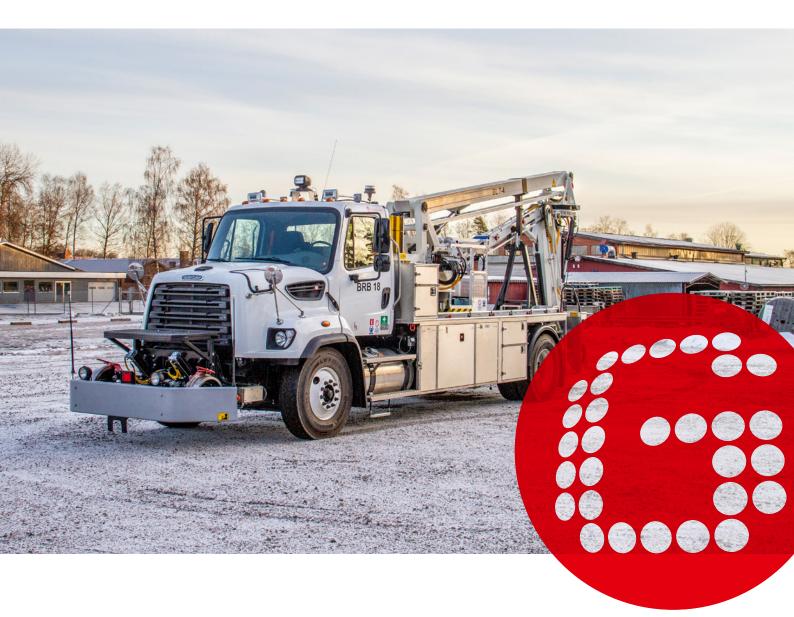

## **BRB18**

# DESIGNED FOR YOUR BRIDGE MAINTENANCE

The Road-Rail Vehicle is designed for bridge inspection and maintenance, and is equipped with our own hydrostatic drive unit for rail with a turnable railway bogie for quick and easy transfer between road and rail. On rail you can operate the vehicle from the cabin or the basket. The vehicle's aerial platform presents an optimal solution for comprehensive and efficient work on bridges.

#### BENEFITS

- Transfer between road and rail in less than 2 minutes
- Easy rail access on 5 meters wide crossing
- Flexible aerial platform with long reach under the bridge
- Possibility to operate the vehicle from the basket