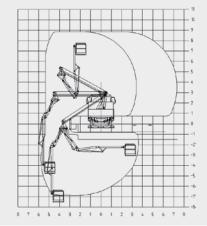

# **TECHNICAL DATA**

### PLATFORM SPECIFICATIONS

| Aerial platform type             | BL 7-4                                      |
|----------------------------------|---------------------------------------------|
| Basket load                      | 215 kg or 2 persons (~ 474 lb)              |
| Basket dimensions<br>(L x W x H) | 1.0 x 1.2 x 1.1 m<br>(~ 3.3 x 3.9 x 3.6 ft) |
| Working height                   | 6.3 m (20.7 ft)                             |
| In under bridge                  | 7.0 m (~ 23 ft)                             |
| Wind speed                       | 12.5 m/s                                    |
| wind speed                       | 12.5 11/3                                   |