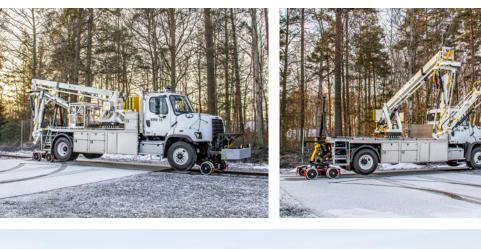

# DESIGNED FOR YOUR BRIDGE MAINTENANCE

The Road-Rail Vehicle is designed for bridge inspection and maintenance, and is equipped with our own hydrostatic drive unit for rail with a turnable railway bogie for quick and easy transfer between road and rail. On rail you can operate the vehicle from the cabin or the basket. The vehicle's aerial platform presents an optimal solution for comprehensive and efficient work on bridges.

#### BENEFITS

- Transfer between road and rail in less than 2 minutes
- Easy rail access on 5 meters wide crossing
- Flexible aerial platform with long reach under the bridge
- Possibility to operate the vehicle from the basket